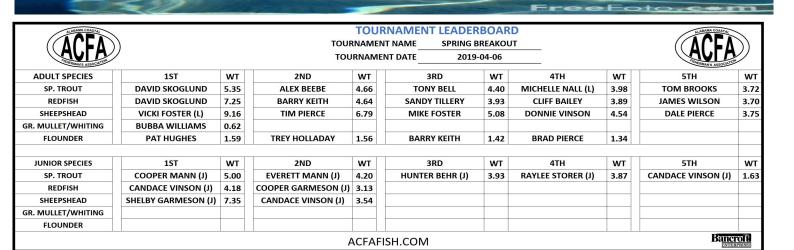

#### **PLAQUE PRESENTATION**

|    | AD                    | UL1  | ΓS                    |
|----|-----------------------|------|-----------------------|
| PL | SPECKLED TROUT        | WT   | NETMAN                |
| 1  | <b>DAVID SKOGLUND</b> | 5.35 | DAVID SKOGLUND        |
| 2  | ALEX BEEBE            | 4.66 | ALEX BEEBE            |
| 3  | TONY BELL             | 4.40 | ALVIN BELL            |
| PL | REDFISH               | WT   | NETMAN                |
| 1  | DAVID SKOGLUND        | 7.25 | DAVID SKOGLUND        |
| 2  | BARRY KEITH           | 4.64 | TREY HOLLADAY         |
| 3  | SANDY TILLERY         | 3.93 | JAMES WILSON          |
| PL | SHEEPSHEAD            | WT   | NETMAN                |
| 1  | VICKI FOSTER          | 9.16 | MIKE FOSTER           |
| 2  | TIM PIERCE            | 6.79 | DALE PIERCE           |
| 3  | MIKE FOSTER           | 5.08 | MIKE FOSTER           |
| PL | GR. MULLET/WHITING    | WT   | NETMAN                |
| 1  | <b>BUBBA WILLIAMS</b> | 0.62 | <b>BUBBA WILLIAMS</b> |
| 2  |                       |      |                       |
| 3  |                       |      |                       |
| PL | FLOUNDER              | WT   | NETMAN                |
| 1  | PAT HUGHES            | 1.59 | PAT HUGHES            |
| 2  | TREY HOLLADAY         | 1.56 | BARRY KEITH           |
| 3  | BARRY KEITH           | 1.42 | TREY HOLLADAY         |

|    | JUN                     | NOI  | RS               |
|----|-------------------------|------|------------------|
| PL | SPECKLED TROUT          | WT   | NETMAN           |
| 1  | COOPER MANN (J)         | 5.00 | JEB MANN         |
| 2  | <b>EVERETT MANN (J)</b> | 4.20 | JEB MANN         |
| 3  | HUNTER BEHR             | 3.93 | CECIL CAPPS      |
| PL | REDFISH                 | WT   | NETMAN           |
| 1  | CANDACE VINSON (J)      | 4.18 | DONNIE VINSON    |
| 2  | COOPER GARMESON (J)     | 3.13 | PATRIC GARMESON  |
| 3  |                         |      |                  |
| PL | SHEEPSHEAD              | WT   | NETMAN           |
| 1  | SHELBY GARMESON (J)     | 7.35 | VICKI FOSTER (L) |
| 2  | CANDACE VINSON (J)      | 3.54 | DONNIE VINSON    |
| 3  |                         |      |                  |
| PL | GR. MULLET/WHITING      | WT   | NETMAN           |
| 1  |                         |      |                  |
| 2  |                         |      |                  |
| 3  |                         |      |                  |
| PL | FLOUNDER                | WT   | NETMAN           |
| 1  |                         |      |                  |
| 2  |                         |      |                  |
| 3  |                         |      |                  |