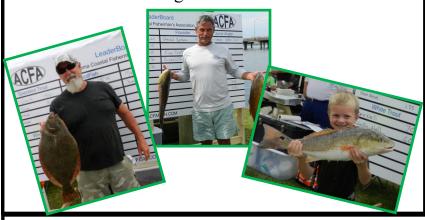

# END OF SUMMER TOURNAMENT RECAP

The weather wasn't the most cooperative but we still had a decent turn-out to the weigh-in with some impressive fish. Highlights of the weigh-in included Gerald Markow's large flounder (4.15 lbs., 1st Pl.), a nice Redfish from Cliff Bailey (7 lbs., 1st Pl.) and another from Junior Angler Weston Tidmore (6.65 lbs., 2nd Pl.), and some Blackfish for the Big Fish Contest Board.

## **End of Summer Tournament Results:** September 3, 2016

| PI. | Speckled Trout    | WT   | Net Man           | PI. | Redfish            | WT   | Net Man        |
|-----|-------------------|------|-------------------|-----|--------------------|------|----------------|
| 1   | Bill Graves       | 4.60 | Bob Ward          | 1   | Cliff Bailey       | 7.00 | Duran Bailey   |
| 2   | Vicki Foster      | 4.00 | Mike Foster       | 2   | Weston Tidmore (J) | 6.65 | Josh Tidmore   |
| 3   | Tim Pierce        | 2.65 | Dale Pierce       | 3   | Mike Foster        | 5.15 | Vicki Foster   |
| 4   | Henry Nall        | 1.90 | Michelle Nall     | 4   | Henry Nall         | 5.15 | Michelle Nall  |
| 5   | Michelle Nall     | 1.65 | Henry Nall        | 5   | Shon Pipkin        | 3.90 | David Skoglund |
| PI. | Flounder          | WT   | Net Man           | PI. | Spanish Mackerel   | WT   | Net Man        |
| 1   | Gerald Markow     | 4.15 | Sharon Markow (L) | 1   | Tim Pierce         | 4.30 | Dale Pierce    |
| 2   | Mike Foster       | 1.55 | Vicki Foster      | 2   | Daniel May         | 3.70 | Kevin Nezat    |
| 3   | Bubba Williams    | 0.85 | Bubba Williams    | 3   | Dale Pierce        | 3.45 | Tim Pierce     |
| 4   |                   |      |                   | 4   |                    |      |                |
| 5   |                   |      |                   | 5   |                    |      |                |
| PI. | White Trout       | WT   | Net Man           | PI. | Junior Angler      | WT   | Net Man        |
| 1   | Henry Nall        | 0.70 |                   | 1   | Weston Tidmore     | 6.65 | Josh Tidmore   |
| 2   | Michelle Nall (L) | 0.60 |                   | 2   |                    |      |                |
| 3   |                   |      |                   | 3   |                    |      |                |
| 4   |                   |      |                   | 4   |                    |      |                |
| 5   |                   |      |                   | 5   |                    |      |                |